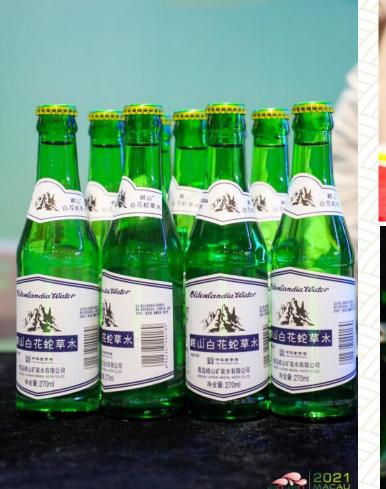

## Laoshan Oldenlandia Water

Laoshan

 日 中华老字号 China Time Honored Brand 青岛崂山矿泉水有限公司

净含量:330ml

风味饮料

With

自己的正式

Laosha

## 0 Sugar 0 FAT 0 Calories

Full 20' Container Load:

Laoshan Oldenlandia Water is made by adding Oldenlandia extract and carbon dioxide into high-quality natural Laoshan mineral water. It is a healthy beverage processed with special technique. Oldenlandia originates in Guangxi and Yunnan, and has many effects such as alleviating hangover, nourishing stomach and liver, tonifying spleen and lungs, clearing heat and aiding digestion.

SKU:

270ml\*24 Bottles

330ml\*24 Bottles

330ml\*24 Cans

2280 cases

1246 cases

1246 cases

Shelf Life: 24 months