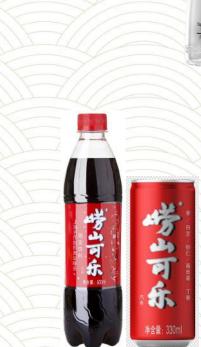

## Laoshan Cola

## First Carbonated Beverage and Unique Herbal Cola in China

Shelf Life: 12 months for Bottle/18 months for Can