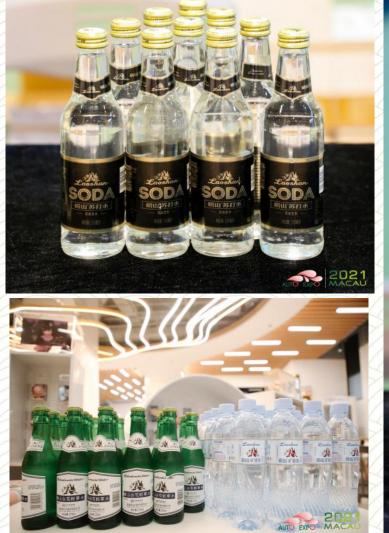

## Laoshan Soda

Healthier with

## Flavor Diversity

#### Alkaline Beverage Base Water from Laoshan Fruit Flover with dietary fiber

It is an alkaline beverage produced on the basis of Laoshan Nature Mineral Water. Moderate alkaline substances can regulate the acid-base balance in the human body, maintain the coordination of various viscera functions so as to enhance human immunity.

The Fruit flavored soda water with Dietary Fiber added does not contain sucrose, 0 Calorie and 0 Fat, which reduce blood fat and cholesterol.

SKU:

330ml\*24 Bottles

330ml\*24 Cans (Original)

330ml\*24 Cans

(Lemon/Grapefriut/Peach)

Shelf Life: 18 months

Full 20' Container Load: 1246 cases 2280 cases

**Laoshan** 崂山矿泉

2280 cases