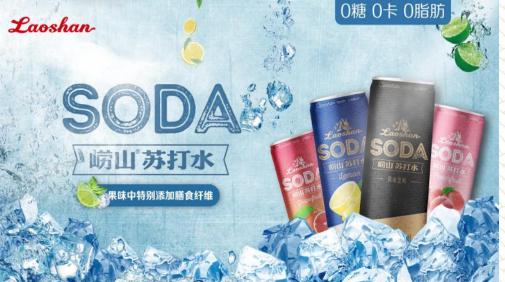

## Laoshan Soda

Healthier with

#### Alkaline Beverage Base Water from Laoshan Fruit Flover with dietary fiber

It is an alkaline beverage produced on the basis of Laoshan Nature Mineral Water. Moderate alkaline substances can regulate the acid-base balance in the human body, maintain the coordination of various viscera functions so as to enhance human immunity.

The Fruit flavored soda water with Dietary Fiber added does not contain sucrose, 0 Calorie and 0 Fat, which reduce blood fat and cholesterol.

SKU:

330ml\*24 Bottles

330ml\*24 Cans (Original)

330ml\*24 Cans