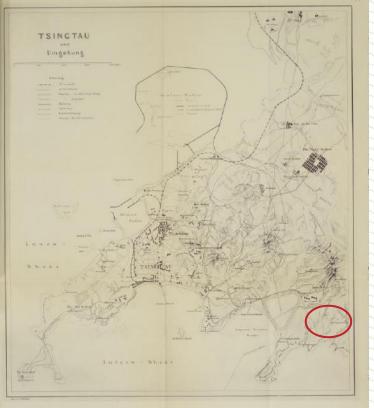

Ancient "Hedgehog Well"

1900-1901 "Map of Qingdao and its Surrounding Areas" Clearly mark the location of the mineral water plant

崂山矿泉

Brand communication