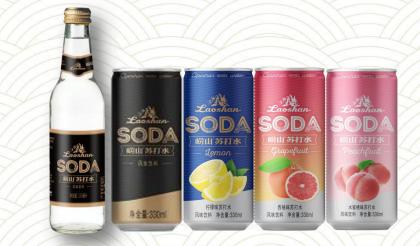

## Laoshan Soda

Healthier with

## Flavor Diversity

#### Alkaline Beverage Base Water from Laoshan Fruit Flover with dietary fiber

It is an alkaline beverage produced on the basis of Laoshan Nature Mineral Water. Moderate alkaline substances can regulate the acid-base balance in the human body, maintain the coordination of various viscera functions so as to enhance human immunity.

The Fruit flavored soda water with Dietary Fiber added does not contain sucrose, 0 Calorie and 0 Fat, which reduce blood fat and cholesterol.

SKU:

330ml\*24 Bottles

330ml\*24 Cans (Original)

330ml\*24 Cans

(Lemon/Grapefriut/Peach)

Shelf Life: 18 months

Full 20' Container Load: 1246 cases 2280 cases

**Laoshan** 崂山矿泉

2280 cases