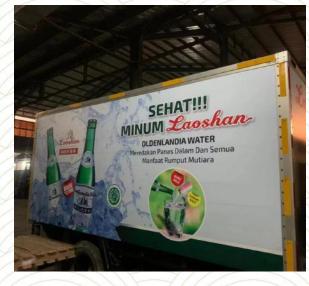

## Laoshan Oldenlandia Water

Laoshan

 日 中华老字号 China Time Honored Brand 青岛崂山矿泉水有限公司

净含量:330ml

风味饮料

With

自己的正式

Laosha

## 0 Sugar 0 FAT 0 Calories

Full 20' Container Load:

Laoshan Oldenlandia Water is made by adding Oldenlandia extract and carbon dioxide into high-quality natural Laoshan mineral water. It is a healthy beverage processed with special technique. Oldenlandia originates in Guangxi and Yunnan, and has many effects such as alleviating hangover, nourishing stomach and liver, tonifying spleen and lungs, clearing heat and aiding digestion.