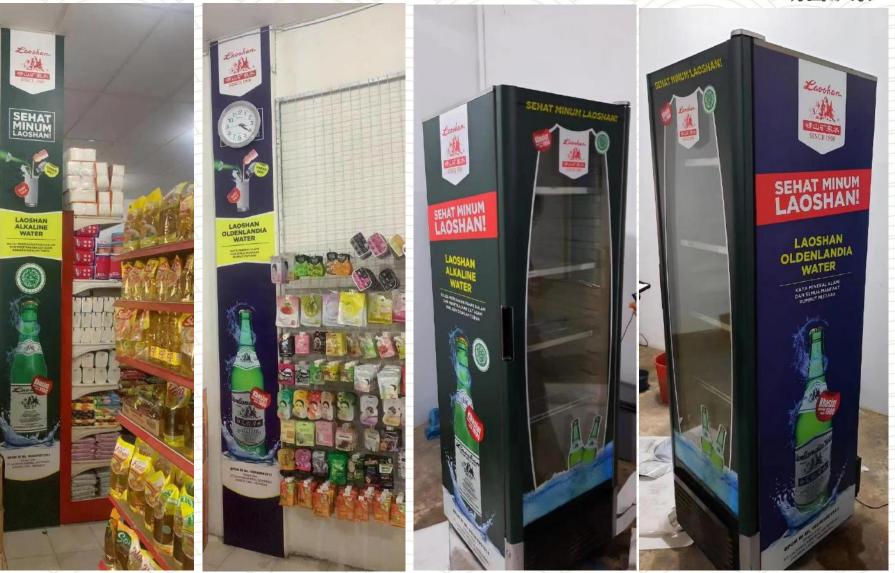

## Laoshan Oldenlandia Water

Laoshan

 日 中华老字号 China Time Honored Brand 青岛崂山矿泉水有限公司

净含量:330ml

风味饮料

With

自己的正式

Laosha

## 0 Sugar 0 FAT 0 Calories

Full 20' Container Load:

Laoshan Oldenlandia Water is made by adding Oldenlandia extract and carbon dioxide into high-quality natural Laoshan mineral water. It is a healthy beverage processed with special technique. Oldenlandia originates in Guangxi and Yunnan, and has many effects such as alleviating hangover, nourishing stomach and liver, tonifying spleen and lungs, clearing heat and aiding digestion.