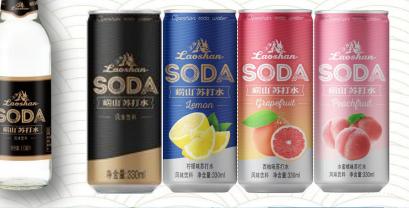

## Laoshan Soda

Healthier with

## Flavor Diversity

The Fruit flavored soda water with Dietary Fiber added does not contain sucrose, 0 Calorie and 0 Fat, which reduce blood fat and cholesterol.

SKU:

330ml\*24 Bottles

330ml\*24 Cans (Original)

330ml\*24 Cans

(Lemon/Grapefriut/Peach)

Shelf Life: 18 months

Full 20' Container Load: 1246 cases 2280 cases

**Laoshan** 崂山矿泉

2280 cases