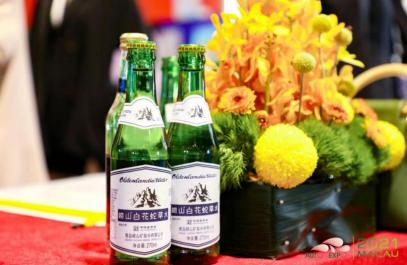

## Laoshan Oldenlandia Water

Laoshan

 日 中华老字号 China Time Honored Brand 青岛崂山矿泉水有限公司

净含量:330ml

风味饮料

With

自己的正式

Laosha

## 0 Sugar 0 FAT 0 Calories

Full 20' Container Load:

Laoshan Oldenlandia Water is made by adding Oldenlandia extract and carbon dioxide into high-quality natural Laoshan mineral water. It is a healthy beverage processed with special technique. Oldenlandia originates in Guangxi and Yunnan, and has many effects such as alleviating hangover, nourishing stomach and liver, tonifying spleen and lungs, clearing heat and aiding digestion.