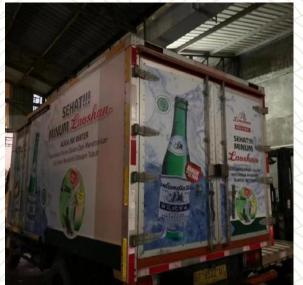

## Laoshan Oldenlandia Water

Laoshan

 日 中华老字号 China Time Honored Brand 青岛崂山矿泉水有限公司

净含量:330ml

风味饮料

With

自己的正式

Laosha

## 0 Sugar 0 FAT 0 Calories

Full 20' Container Load:

Laoshan Oldenlandia Water is made by adding Oldenlandia extract and carbon dioxide into high-quality natural Laoshan mineral water. It is a healthy beverage processed with special technique. Oldenlandia originates in Guangxi and Yunnan, and has many effects such as alleviating hangover, nourishing stomach and liver, tonifying spleen and lungs, clearing heat and aiding digestion.