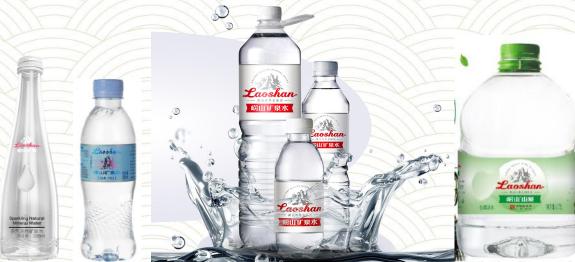

## The Laoshan Products Protfolio

### Laoshan Mineral Water High-End 330ml Sparkling Natural Mineral Water

The Water has been directly collected and filled from the protected three levels of core water systems in Laoshan. - strong bubbles is added to activate better and sweet taste

- High-end product image attributes the leading and international brand positioning.

SKU: 330ml\*12Bottles Shelf Life: 24 months Full 20' Container Load: 2492 cases

#### Laoshan Mineral Water Premium Natural Mineral Water

## Limited Mining Premium Quality

Taken from the Laoshan core water source of Well No. 3

The protection level of the origin is highest level
of three level protection stationed

of three-level protection stationed

The Bottle with fishtail shape is Super premium

SKU: 330ml\*24 Bottles Shelf Life: 24 months Full 20' Container Load: 1650 cases

## A representative masterpiece of century-old quality

The flagship product is derived from the Quaternary ancient glacier relic type drinking natural mineral water, the stability and purity of the minerals composition is constantly guaranteed which makes the taste refreshing and sweet.

SKU: 1.5L\*12 Bottles 330ml\*24 Bottles 550ml\*24 Bottles Shelf Life : 24 months Full 20' Container Load: 950 cases 1650 cases 1100 cases