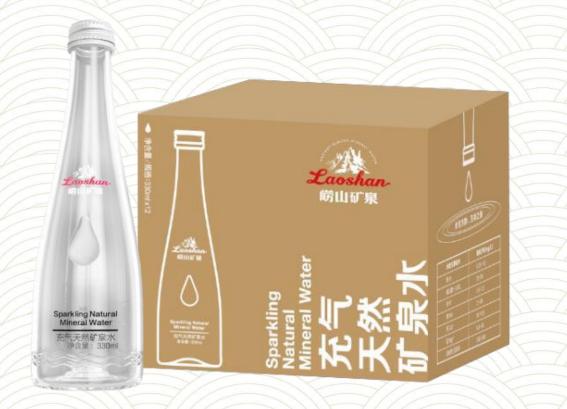

### Laoshan Mineral Water High-End 330ml Sparkling Natural Mineral Water

The Water has been directly collected and filled from the protected three levels of core water systems in Laoshan. - strong bubbles is added to activate better and sweet taste

- High-end product image attributes the leading and international brand positioning.

SKU: 330ml\*12Bottles Shelf Life: 24 months Full 20' Container Load: 2492 cases