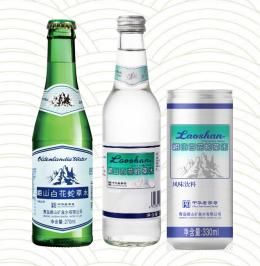

## Laoshan Oldenlandia Water

Laoshan

 日 中华老字号 China Time Honored Brand 青岛崂山矿泉水有限公司

净含量:330ml

风味饮料

With

自己的正式

Laosha

## 0 Sugar 0 FAT 0 Calories

Full 20' Container Load:

Laoshan Oldenlandia Water is made by adding Oldenlandia extract and carbon dioxide into high-quality natural Laoshan mineral water. It is a healthy beverage processed with special technique. Oldenlandia originates in Guangxi and Yunnan, and has many effects such as alleviating hangover, nourishing stomach and liver, tonifying spleen and lungs, clearing heat and aiding digestion.

SKU:

270ml\*24 Bottles

330ml\*24 Bottles

330ml\*24 Cans

2280 cases

1246 cases

1246 cases

Shelf Life: 24 months