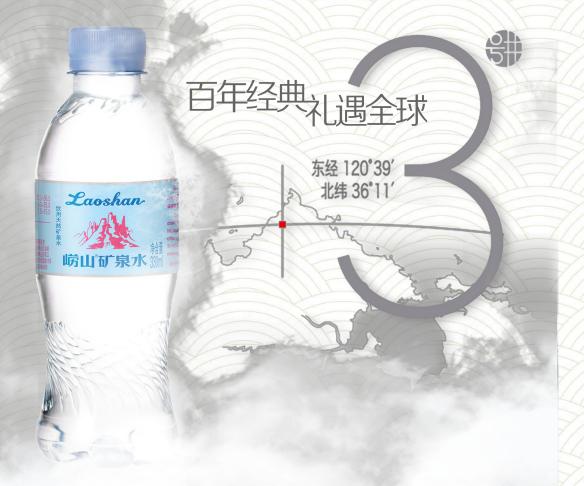

# Represents the highest level of Chinese Mineral Water in the world

The geological water source of Laoshan is extraordinary

The Three Great Ancient Glacier Mineral Springs in the World Both originate from the Quaternary ancient glacier remains 2.58 million years ago

The king of European mineral springs: Evian

National Treasure of Russia: Essentuki

The father of Chinese mineral springs: Laoshan

Alps-Evian originated in 1789 Greater Caucasus-Essentuki originated in 1823