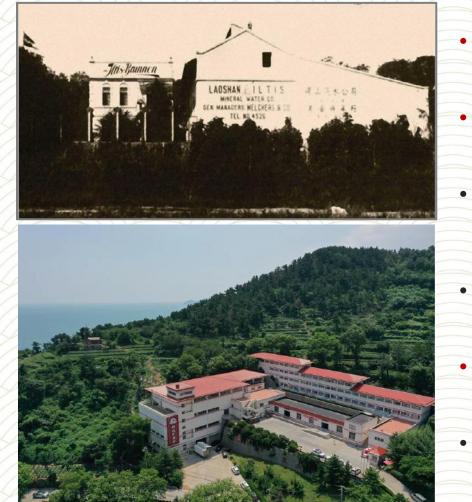

### The Mineral Water of China Discovery from the 1900 Germans

 German journalist Behmann (Doctor of Law) mentioned many times in "Guide to Qingdao and its Surrounding Areas" from 1899 to 1906: "On the slope of the southernmost branch of Mount Iltis (now Taiping Mountain), 700 meters away from the barracks The so-called Hedgehog Well."

Ancient "Hedgehog Well"

1900-1901 "Map of Qingdao and its Surrounding Areas" Clearly mark the location of the mineral water plant

崂山矿泉

Brand communication