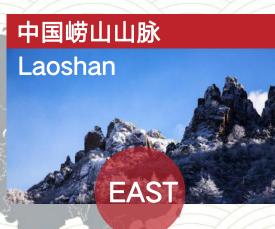

# Represents the highest level of Chinese Mineral Water in the world

The geological water source of Laoshan is extraordinary

The Three Great Ancient Glacier Mineral Springs in the World Both originate from the Quaternary ancient glacier remains 2.58 million years ago

The king of European mineral springs: Evian

National Treasure of Russia: Essentuki

The father of Chinese mineral springs: Laoshan

Alps-Evian originated in 1789 Greater Caucasus-Essentuki originated in 1823