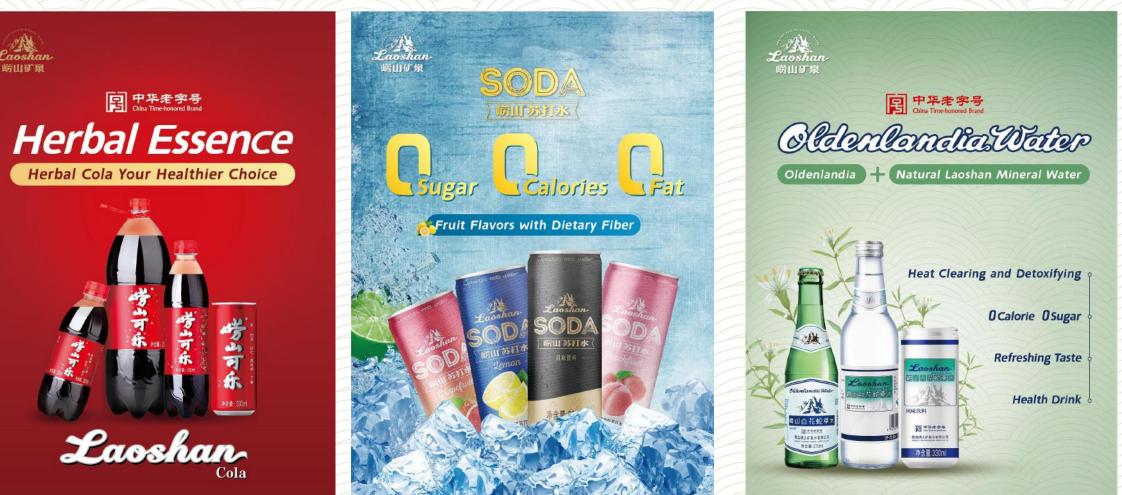

## Laoshan Cola

## First Carbonated Beverage and Unique Herbal Cola in China

Shelf Life: 12 months for Bottle/18 months for Can

## Laoshan Oldenlandia Water

Laoshan

 日 中华老字号 China Time Honored Brand 青岛崂山矿泉水有限公司

净含量:330ml

风味饮料

With

自己的正式

Laosha

## 0 Sugar 0 FAT 0 Calories

Full 20' Container Load:

Laoshan Oldenlandia Water is made by adding Oldenlandia extract and carbon dioxide into high-quality natural Laoshan mineral water. It is a healthy beverage processed with special technique. Oldenlandia originates in Guangxi and Yunnan, and has many effects such as alleviating hangover, nourishing stomach and liver, tonifying spleen and lungs, clearing heat and aiding digestion.

## Laoshan Soda

Healthier with

## Flavor Diversity

#### Alkaline Beverage Base Water from Laoshan Fruit Flover with dietary fiber

It is an alkaline beverage produced on the basis of Laoshan Nature Mineral Water. Moderate alkaline substances can regulate the acid-base balance in the human body, maintain the coordination of various viscera functions so as to enhance human immunity.

The Fruit flavored soda water with Dietary Fiber added does not contain sucrose, 0 Calorie and 0 Fat, which reduce blood fat and cholesterol.

SKU:

330ml\*24 Bottles

330ml\*24 Cans (Original)

330ml\*24 Cans