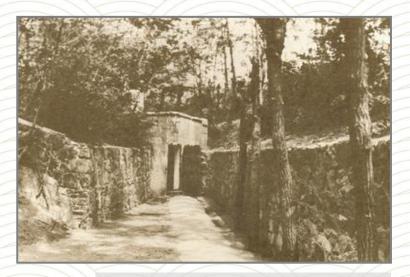

### The Mineral Water of China Discovery from the 1900 Germans

 German journalist Behmann (Doctor of Law) mentioned many times in "Guide to Qingdao and its Surrounding Areas" from 1899 to 1906: "On the slope of the southernmost branch of Mount Iltis (now Taiping Mountain), 700 meters away from the barracks The so-called Hedgehog Well."

Ancient "Hedgehog Well"

1900-1901 "Map of Qingdao and its Surrounding Areas" Clearly mark the location of the mineral water plant

崂山矿泉

Brand communication