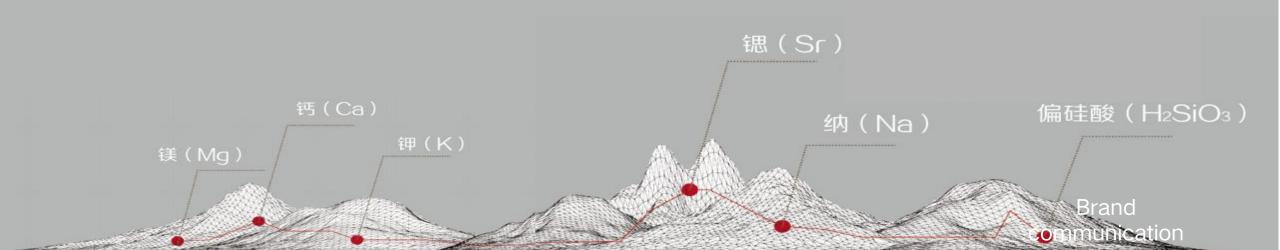

## Benefits of minerals in natural mineral water to the body?

**Strontium(Sr)** - Strontium is an essential trace element in the human body, but it presents in very small amounts normally. Strontium is related to the function and structure of the cardiovascular system which has the effect of helping with bone degeneration due to prostate cancer.

**Metasilicic acid (H2SiO3)** - has health care functions for human cardiovascular and bone growth, has a good function of softening blood vessels for the human body. The content of metasilicic acid is one of the most common indicators for evaluating the quality of mineral water.