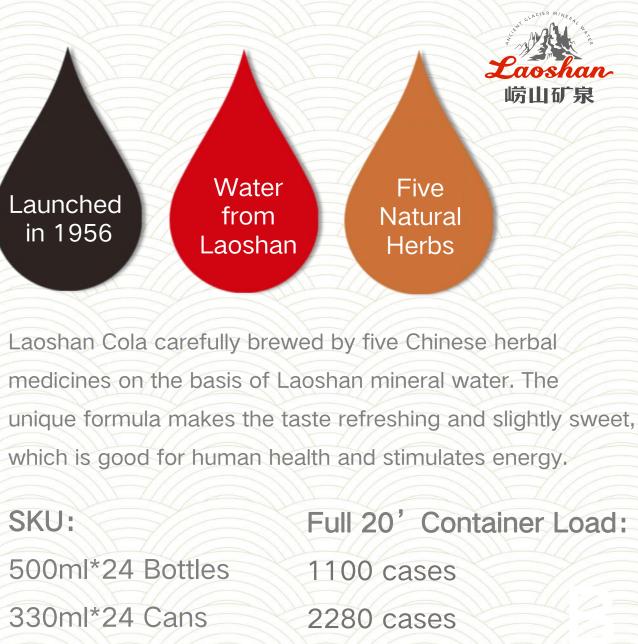

## Laoshan Cola

## First Carbonated Beverage and Unique Herbal Cola in China

Shelf Life: 12 months for Bottle/18 months for Can

SKU:

270ml\*24 Bottles

330ml\*24 Bottles

330ml\*24 Cans

2280 cases

1246 cases

1246 cases

Shelf Life: 24 months